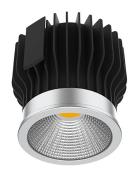

Stylish modular down light system that has inter changable modules that give several options for output, and colour temperature

Small trim, and deep baffle reduces glare and makes for a very unobtrusive effect on the ceiling  $% \left( 1\right) =\left( 1\right) \left( 1\right$ 

#### **Fitting Options**

Colour

White Black