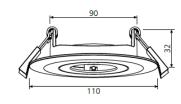

Stylish modular down light system that has inter changable modules that give several options for output, and colour temperature

Small trim, and deep baffle reduces glare and makes for a very unobtrusive effect on the ceiling  $% \left( 1\right) =\left( 1\right) \left( 1\right$ 

# **UP-DLI7OR**

**ARCHITECTURAL** 

Downlights







## Specifications

#### **Fitting Options**

Colour

White Black

#### **Module Options**

Module Power

10W 960lm 13W 1420m 18W 2100lm

Colour Temp

2700K 3000K 4000K

Dimming

Non Dim DALI / DSI / Switch Dim 1-10V Phase Cut

Lens

36Deg 60Deg

### **Project Details**

Project Name

Fitting Type