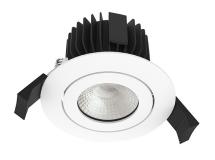

Stylish modular down light system that has inter changable modules that give several options for output, and colour temperature

Small trim, and deep baffle reduces glare and makes for a very unobtrusive effect on the ceiling  $% \left( 1\right) =\left( 1\right) \left( 1\right$ 

#### **Fitting Options**

Colour

White Black