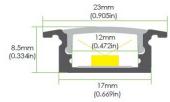

# GEO R2308 GEO ARCHITECTURAL

# Specifications

Colour Silver Black Custom

End Caps Yes No