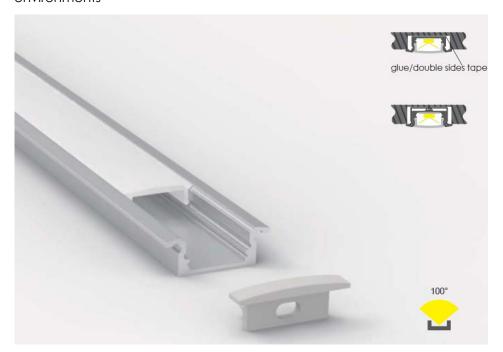

Interglo Lighting aluminium profile system ideal for installation into joinery. Paired with Galaxy Pro LED strip, this product is ideal in retail, hospitality and residential environments

# GEO R2308 GEO ARCHITECTURAL

## linear lighting

# Specifications

Colour Silver Black Custom

End Caps Yes No