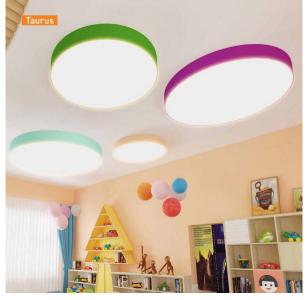

The Taurus fitting from our Shapes range has the flexibility to be small and sleek, to alarge and significant feature in the larger sizes profiles.

This system can be suspended, surface mounted or recessed, and can be manufactured in a range of outputs, LED colours and dimming types.

The fittings are available in a range of powder coated, or anodised colours.