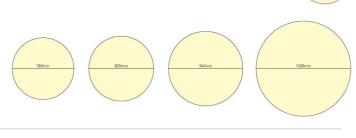

#### Fitting Size Size

Colour

| Depth    |        |       |            |                  |                |                |                |
|----------|--------|-------|------------|------------------|----------------|----------------|----------------|
| 60mm     | 80mm   | 100mm | 120mm      |                  |                |                |                |
| Diameter |        |       |            |                  |                |                |                |
| 370mm    | 1500LM | 370mm | n   2000LM | 520mm   3500LM   | 540mm   4000LM | 660mm   6000LM | 780mm   8000LM |
| 820mm    | 9000LM | 940mm | 12000LM    | 1200mm   20000LM |                |                |                |