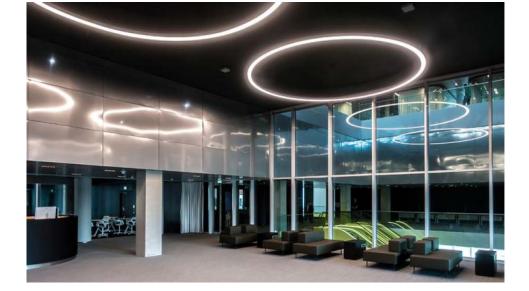

## Circle Shapes Series GEO ARCHITECTURAL

## linear lighting

The Circle profile from our Shapes range has the flexibility to be small and sleek in the smaller profile sizes, to a large and significant in the larger profiles.

This system can be suspended, surface mounted or recessed, and can be manufactured in a range of outputs, LED colours and dimming types.

The fittings are available in a range of powder coated, or anodised colours.