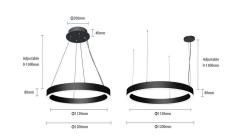

10W / 1000LM/M 20W / 2000LM/M Surface Mount Suspended Wall Mounted

Not Required Recessed Trimless Recessed with Trim

**Profile Size** 

Width

40mm 50mm 60mm 70mm 80mm 90mm 100mm 110mm 120mm

Height

60mm 80mm 100mm 120mm

Diameter

450mm 600mm 740mm 900mm 1000mm 1200mm 1500mm 2000mm 2400mm 3000mm

3600mm 3600mm 3600mm

Custom (up to 7 meters)