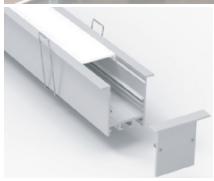

Interglo Lighting aluminium profile system ideal for flush ceilings, and installation into joinery. Paired with Galaxy Pro LED strip, this product is ideal in retail, commercial and hospitality environments





linear lighting

49









## Specifications

Colour Silver Black White Custom

Mounting Recessed

## LED Tape

| Galaxy Pro 2110-350-2700K   6000K | Options |
|-----------------------------------|---------|
|-----------------------------------|---------|

Width 8mm Colour Temp 2700K 3000K 4000K 6000K

Voltage 24V DC Other

Cut Increment 20mm Power 5W/m 9.6W/m 20W/m 28W/m

LED Outputs

350 LEDs/M

3000K - 5W 444LM | 9.6W 852LM | 20W 1776LM | 28W 2486LM 4000K - 5W 458LM | 9.6W 880LM | 20W 1833LM | 28W 2566LM 6000K - 5W 490LM | 9.6W 940LM | 20W 1950LM | 28W 2730LM

**Dimming** 

LED Qty

Non Dim DALI/Switch Dim 1-10V Phase Cut

## **Project Details**

**Driver Options** 

Project Name

Fitting Type