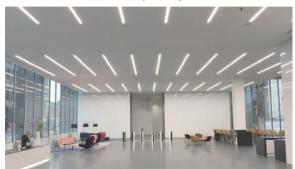

Interglo Lighting aluminium profile system ideal for flush ceilings, and installation into joinery. Paired with Galaxy Pro LED strip, this product is ideal in retail, commercial and hospitality environments