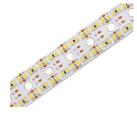

### Colour

White Black Silver

Custom

Light Source Galaxy Pro 2835-320 30W Per Meter

### Fitting Lumens per Meter

3000K | 1600LM/M 4000K | 1650LM/M 6000K | 1760LM/M