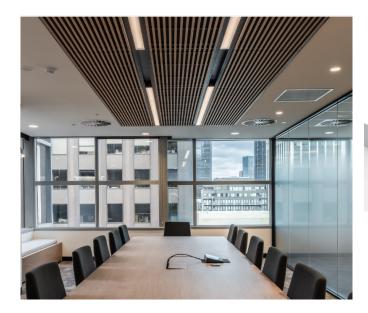

Interglo Lighting aluminium profile system ideal for linear LED lighting applications. Accessories for surface, recessed, trimless suspended and wall mounted applications.

Variety of accessories for different corner and line extensions. Special design and construction to meet the most demanding lighting designs.



# GEO PS8037 series GEO ARCHITECTURAL

## linear lighting







## Specifications

### Colour

White Black Silver

Custom

Light Source Galaxy Pro 2835-320 30W Per Meter

### Fitting Lumens per Meter

3000K | 1600LM/M 4000K | 1650LM/M 6000K | 1760LM/M



### Colour Temp

3000K 4000K CCT Adjustable

#### Dimming

Non Dim DALI / DSI / Switch Dim 1-10V Phase Cut

### Mounting Options

Surface Mount Suspended Wall Mounted Recessed

\*\*This fitting requires driver to me mounted remotely

## Project Details

Project Name Fitting Type