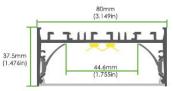

Interglo Lighting aluminium profile system ideal for linear LED lighting applications. Accessories for surface, recessed, trimless suspended and wall mounted applications.

Variety of accessories for different corner and line extensions. Special design and construction to meet the most demanding lighting designs.

# GEO PS8037 series GEO ARCHITECTURAL

## linear lighting