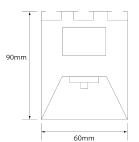

Interglo Lighting aluminium profile system ideal for linear LED lighting applications. Accessories for surface mounted and suspended applications. There is also a recessed version of this profile available. Variety of accessories for different corner and line extensions. Special design and construction to meet the most demanding lighting designs.

# GEO PS6090 SEPIES GEO ARCHITECTURAL