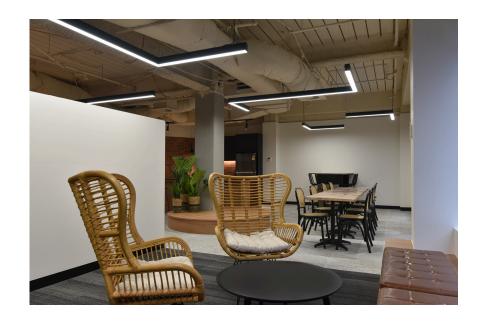

Interglo Lighting aluminium profile system ideal for linear LED lighting applications. Accessories for surface mounted and suspended applications. There is also a recessed version of this profile available. Variety of accessories for different corner and line extensions. Special design and construction to meet the most demanding lighting designs.

# linear lighting