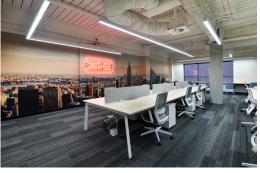

Interglo Lighting Up/Down profile system ideal for linear LED lighting applications. Accessories for surface, recessed, trimless and pendant applications.

Variety of accessories for different corner and line

Special design and construction to meet the most

extensions.

demanding lighting designs.