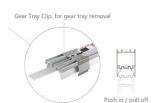

Interglo Lighting Up/Down profile system ideal for linear LED lighting applications. Accessories for surface, recessed, trimless and pendant applications.

Variety of accessories for different corner and line

Special design and construction to meet the most

extensions.

demanding lighting designs.

# GEO PS5075N SEFIES GEO ARCHITECTURAL

## linear lighting





## Specifications

#### Colour Temp Colour 3000K 4000K CCT Adjustable White Silver Custom Black Dimming **Light Source - Direct** Tridonic Stark LLE24 HE / HO G5 Non Dim DALI / DSI / Switch Dim 1-10V Output\* /W per Meter Phase Cut \*Fitting lumens at 4000K Mounting Options High Efficiency Boards 350mA | 15.9W/m | 1435Lm/m Surface Mount Suspended Wall Mounted 400mA | 18.3W/m | 1607Lm/m 450mA | 20.9W/m | 1778Lm/m Recessed 500mA |