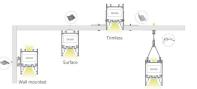

Interglo Lighting Up/Down profile system ideal for linear LED lighting applications. Accessories for surface, recessed, trimless and pendant applications.

Variety of accessories for different corner and line

#### Colour Temp Colour 3000K 4000K CCT Adjustable White Silver Custom Black Dimming **Light Source - Direct** Tridonic Stark LLE24 HE / HO G5 Non Dim DALI / DSI / Switch Dim 1-10V Output\* /W per Meter Phase Cut \*Fitting lumens at 4000K Mounting Options High Efficiency Boards 350mA | 15.9W/m | 1435Lm/m Surface Mount Suspended Wall Mounted 400mA | 18.3W/m | 1607Lm/m 450mA | 20.9W/m | 1778Lm/m Recessed 500mA | 22.7W/m | 2110Lm/m High Output Boards **Light Source Indirect** Diffuser Type Galaxy Pro 24V DC LED Tape 200mA | 17.3W/m | 1821Lm/m 250mA | 21.7W/m | 2239Lm/m 9.6 W/M Opal 300mA | 26.2W/m | 2614Lm/m 350mA | 31W/m | 3032Lm/m Micro Prismatic UGR<19 20W/M 400mA | 35.6W/m | 3471Lm/m 28W/M Galaxy Flex 2835 28W/M 24V DC Not Required