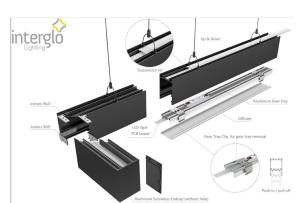

Interglo Lighting Up/Down profile system ideal for linear LED lighting applications. Accessories for surface, recessed, trimless and pendant applications.

Variety of accessories for different corner and line

Special design and construction to meet the most

extensions.

demanding lighting designs.

#### Colour Temp Colour 3000K 4000K CCT Adjustable White Silver Custom Black Dimming **Light Source - Direct** Tridonic Stark LLE24 HE / HO G5 Non Dim DALI / DSI / Switch Dim 1-10V Output\* /W per Meter Phase Cut \*Fitting lumens at 4000K Mounting Options High Efficiency Boards 350mA | 15.9W/m | 1435Lm/m Surface Mount Suspended Wall Mounted 400mA | 18.3W/m | 1607Lm/m 450mA | 20.9W/m | 1778Lm/m Recessed 500mA | 22.7W/m | 2110Lm/m High Output Boards **Light Source Indirect** Diffuser Type Galaxy Pro 24V DC LED Tape 200mA | 17.3W/m | 1821Lm/m 250mA | 21.7W/m | 2239Lm/m 9.6 W/M Opal 300mA | 26.2W/m | 2614Lm/m 350mA | 31W/m | 3032Lm/m Micro Prismatic UGR<19 20W/M 400mA | 35.6W/m | 3471Lm/m 28W/M Galaxy Flex 2835 28W/M 24V DC Not Required