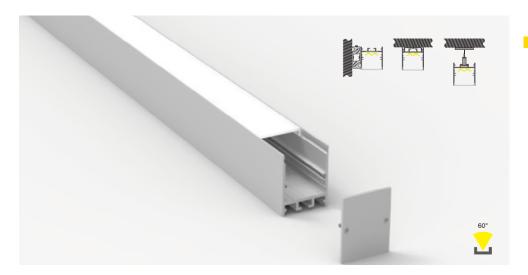

### **Specifications**

Colour Silver Black Custom Mounting Suspended Surface Mounted

End Caps Yes No